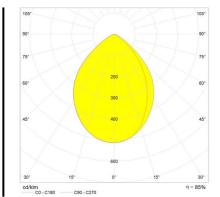

## LUMINAIRE

Watt: **10W**Voltage: **24V** 

- Delivered lumens output: 632lm

CCT: 3000KEfficiency: 70%Efficacy: 63.18lm/W

- CRI: 90

- Dimmer Typology: Microswitch Dimmer