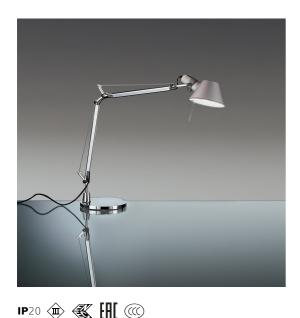

# Tolomeo Mini Table LED 3000K - Body Lamp

Michele De Lucchi Giancarlo Fassina

# **DESCRIPTION**

Using Led technology, the attention must be focused not only on energy consumption and light efficiency, but above all on the quality and quantity of the distribution of the light. In fact the advantage of the Led is that it emits 100% light fl ow into the direct hemisphere, eliminating dispersion and waste in other directions. This means that in order to obtain illuminance of 1250 lux on the work surface, with an incandescent light source a power of 100W is necessary, while with a Led source 10W is sufficient, with a 90% energy saving. Base and cantilevered arms in polished aluminium; diffuser in matt anodised aluminum; joints and supports in polished aluminium. System of spring balancing. 5 direct Led. The code is referred to the body lamp only

### **PRODUCT CODE: A005600**

- Article Code: **A005600** 

- Colour: Aluminium

- Installation: **Table** 

- Material: **aluminium, steel** 

- Series: **Design Collection** 

- design by: Michele De Lucchi, Giancarlo Fassina