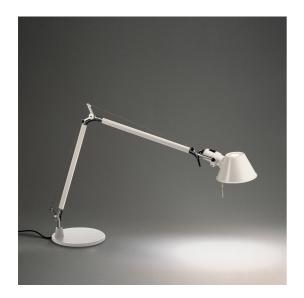

# Tolomeo Mini Table - White - Body Lamp

#### **DESCRIPTION**

Base and cantilevered arms in polished aluminium; diffuser in matt anodised white aluminium; joints and supports in polished aluminium. System of spring balancing. The code is referred to the body lamp only

#### **FEATURES**

- Article Code: **A005920** 

Colour: WhiteInstallation: Table

Material: aluminium, steelSeries: Design Collection

- design by: Michele De Lucchi, Giancarlo Fassina