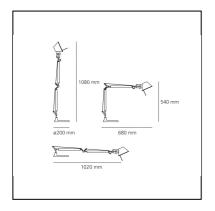

#### **DIMENSIONS**

Length: cm 68Height: cm 54

- Base Diameter: cm 20

Max Extension Height: cm 108Max Extension Length: cm 102

Impact Resistance: N/DGlow Wire Test: N/D°