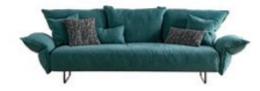

## Madame C.

Giuseppe Viganò

The main aesthetic feature is the armrest, which consists of a cushion folded onto itself in a special L shape facing outwards. The backrest cushions resting on the seat are slightly tilted to ensure maximum comfort. The metal sled-shaped base completes the sofa's contemporary look. The Madame C. collection consists of sofas, corner sofas, chaise longues and poufs, with which multiple combinations can be created.