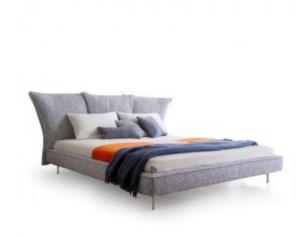

## Madame C bed

Giuseppe Viganò

Composed by three large and slightly overlapping cushions, the bed's headboard marks the perimeter of an authentic oasis of relaxation, that ensures comfort without sacrificing formal elegance. Thin metal feet keep Madame C. bed lifted from the ground.