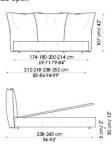

Bed bases available for this double bed:

154x205 cm / 61x81"

160x200 cm / 63x79"

180x200 cm / 71x79"

194x205 cm / 16x81"

Madame C. bed

Madame C. bed plus

Madame C. bed plus open