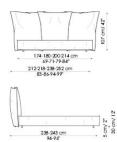

Bed bases available for this double bed:

154x205 cm / 61x81"

160x200 cm / 63x79"

180x200 cm / 71x79"

194x205 cm / 16x81"

Madame C. bed

Madame C. bed plus

Madame C. bed plus open