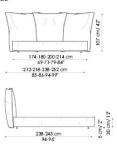

Bed bases available for this double bed:

154x205 cm / 61x81"

160x200 cm / 63x79"

180x200 cm / 71x79"

194x205 cm / 16x81"

Madame C. bed

Madame C. bed plus

Madame C. bed plus open